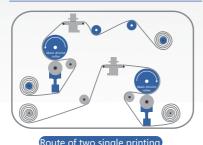

#### Work as 2 printers

SDL2200 equips 2 sets of medium drive devices, printing carriages, control systems, constant tension systems and ink systems. It also works as 2 units 3.2 meters single side printers.