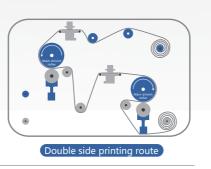

Work as 1 Double sided printer SDL2200 adopts patent media rolling system and synchronous control system. It can print same and different images on media, 100% alignment resolution. Easily print double sided jobs like light box, mesh or others.