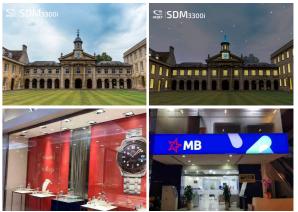

# **Double sided Application**

Most of wall light boxes made by the art of "double ink volume" and the effect is dark and different status at daytime and night, but Double sided printing solves the problem.

Most of shop light boxes are using soft film, but its cost is high and there is joint trace if length is over 1.2 meters. Double sided printing can perfect replace this kind of craft.

Day&Night effect, The light box is more positive and charming at night. Dynamic technology perfect solution.

Transparent, ventilating, double sides looking mesh is hot media for brand customer. It can be used to scroll, decoration clog, sunshade curtain etc. Double sided print is the only way to avoid non-fouling of inks.

Single color could not meet customers decoration needs.Double sided craft can perfect meet customers needs of special LOGO, full color and content.